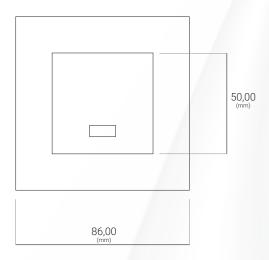

## TECHNICAL INFORMATION

| PHYSICAL<br>CONNECTIONS  | USB Front Connector<br>+5VDC (+/- 5%)<br>Current < 750mA<br>Power Supply: 230V AC |
|--------------------------|-----------------------------------------------------------------------------------|
| DIMENSIONS               | "Schuko" type - see diagram below                                                 |
| WEIGHT                   | 50g                                                                               |
| OPERATING<br>TEMPERATURE | -10 to +70 (°C)                                                                   |