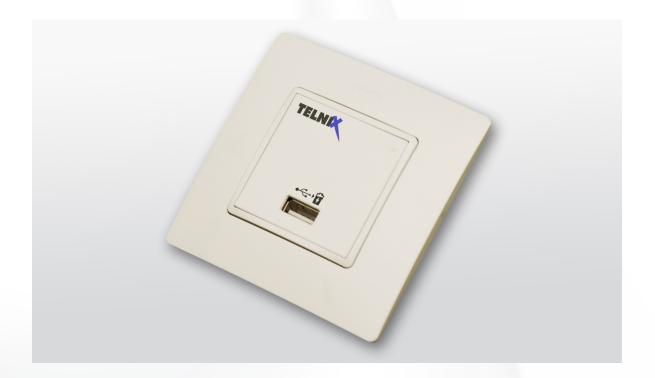

## USB CHARGER FOR CHARGING SMARTPHONES

## TECHNICAL INFORMATION

| PHYSICAL<br>CONNECTIONS  | USB Front Connector<br>+5VDC (+/- 5%)<br>Current < 750mA<br>Power Supply: 230V AC |
|--------------------------|-----------------------------------------------------------------------------------|
| DIMENSIONS               | "Schuko" type - see diagram below                                                 |
| WEIGHT                   | 50g                                                                               |
| OPERATING<br>TEMPERATURE | -10 to +70 (°C)                                                                   |

## MODELS

Wall mount "Schuko" type; Other enclosing can be studied.

MODEL 51000002