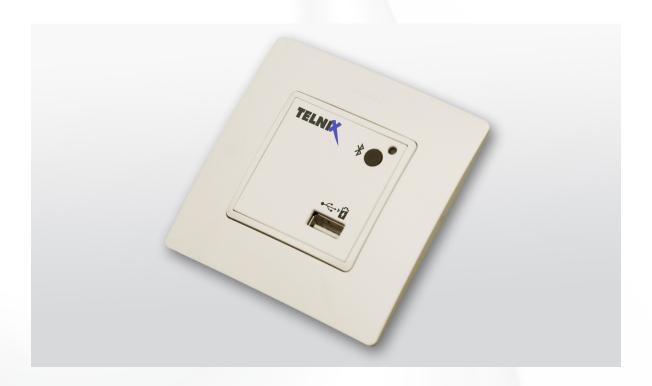

## GATEWAY BLUETOOTH - AUDIO

WITH USB POWER PLUG

## MODELS

Wall mount "Schuko" type; Other enclosing can be studied.

MODEL 55040119