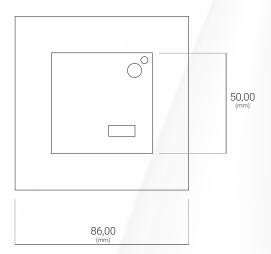

## TECHNICAL INFORMATION

| PHYSICAL<br>CONNECTIONS  | USB Front connector: +5VDC (+/- 5%); Current < 750mA  Back connector (top/down):  L |
|--------------------------|-------------------------------------------------------------------------------------|
| DIMENSIONS               | "Schuko" Type - see diagram below                                                   |
| WEIGHT                   | 50g                                                                                 |
| OPERATING<br>TEMPERATURE | -10 to +70 (°C)                                                                     |